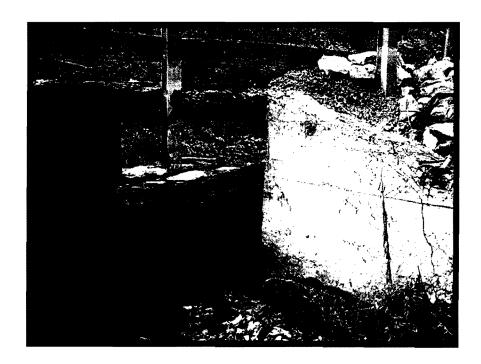

Mayor Gross appointed Rodney Scott to the Sign and Construction Appeals Board for a new term of May 2015 – 2018.

D. Consideration of Brush Creek Road Bridge Maintenance Alternatives City Engineer, Jeff Stevens addressed the board of commissioners about the bridge at Brush Creek. He stated that the bridge was built back in the 1970's, making the bridge 40 to 45 years old, which in the industry puts the structure at the end of its 50 year life expectancy and toward the end of its usefulness. He stated that rehabbing the bridge and to widen the crossing to meet minimum safety standards, can cost anywhere from \$35,000 to \$45,000. To perform a standard bridge replacement, the costs would be around \$50,000 to \$65,000. He stated by comparison of potential project cost between repair and replacement, it is apparent that bridge replacement would be more warranted.

Vice Mayor Stohler made the motion to advertise for bids for replacement of the Brush Creek Bridge. Commissioner Remick seconded the motion, which carried unanimously.