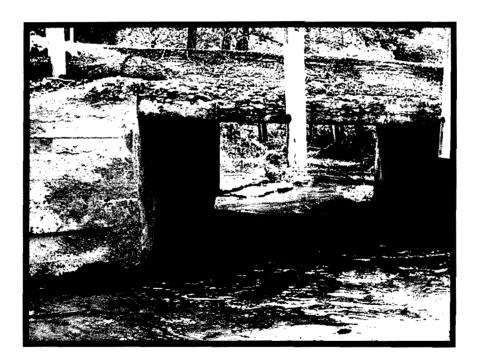

Mayor Gross appointed Rodney Scott to the Sign and Construction Appeals Board for a new term of May 2015 – 2018.

D. Consideration of Brush Creek Road Bridge Maintenance Alternatives City Engineer, Jeff Stevens addressed the board of commissioners about the bridge at Brush Creek. He stated that the bridge was built back in the 1970's, making the bridge 40 to 45 years old, which in the industry puts the structure at the end of its 50 year life expectancy and toward the end of its usefulness. He stated that rehabbing the bridge and to widen the crossing to meet minimum safety standards, can cost anywhere from \$35,000 to \$45,000. To perform a standard bridge replacement, the costs would be around \$50,000 to \$65,000. He stated by comparison of potential project cost between repair and replacement, it is apparent that bridge replacement would be more warranted.

Vice Mayor Stohler made the motion to advertise for bids for replacement of the Brush Creek Bridge. Commissioner Remick seconded the motion, which carried unanimously.