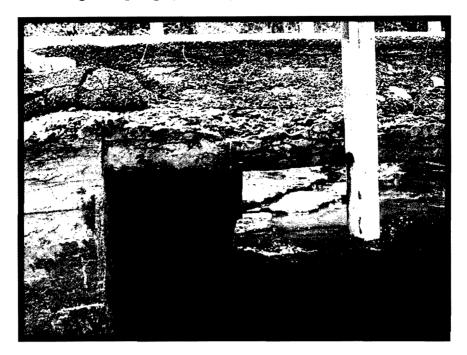

Mayor Gross appointed Rodney Scott to the Sign and Construction Appeals Board for a new term of May 2015 – 2018.

D. Consideration of Brush Creek Road Bridge Maintenance Alternatives City Engineer, Jeff Stevens addressed the board of commissioners about the bridge at Brush Creek. He stated that the bridge was built back in the 1970's, making the bridge 40 to 45 years old, which in the industry puts the structure at the end of its 50 year life expectancy and toward the end of its usefulness. He stated that rehabbing the bridge and to widen the crossing to meet minimum safety standards, can cost anywhere from \$35,000 to \$45,000. To perform a standard bridge replacement, the costs would be around \$50,000 to \$65,000. He stated by comparison of potential project cost between repair and replacement, it is apparent that bridge replacement would be more warranted.

Vice Mayor Stohler made the motion to advertise for bids for replacement of the Brush Creek Bridge. Commissioner Remick seconded the motion, which carried unanimously.