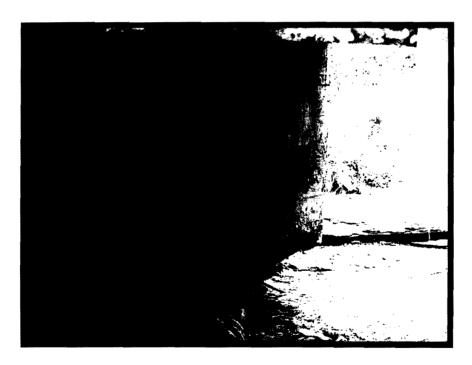

Mayor Gross appointed Rodney Scott to the Sign and Construction Appeals Board for a new term of May 2015 – 2018.

D. Consideration of Brush Creek Road Bridge Maintenance Alternatives City Engineer, Jeff Stevens addressed the board of commissioners about the bridge at Brush Creek. He stated that the bridge was built back in the 1970's, making the bridge 40 to 45 years old, which in the industry puts the structure at the end of its 50 year life expectancy and toward the end of its usefulness. He stated that rehabbing the bridge and to widen the crossing to meet minimum safety standards, can cost anywhere from \$35,000 to \$45,000. To perform a standard bridge replacement, the costs would be around \$50,000 to \$65,000. He stated by comparison of potential project cost between repair and replacement, it is apparent that bridge replacement would be more warranted.

Vice Mayor Stohler made the motion to advertise for bids for replacement of the Brush Creek Bridge. Commissioner Remick seconded the motion, which carried unanimously.