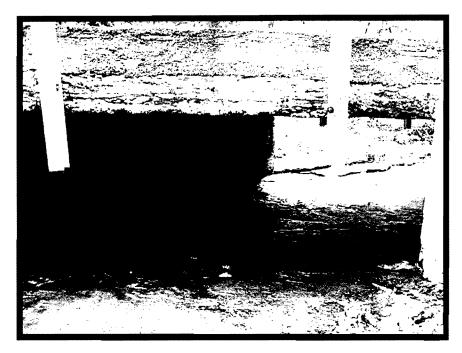

Mayor Gross appointed Rodney Scott to the Sign and Construction Appeals Board for a new term of May 2015 – 2018.

D. Consideration of Brush Creek Road Bridge Maintenance Alternatives City Engineer, Jeff Stevens addressed the board of commissioners about the bridge at Brush Creek. He stated that the bridge was built back in the 1970's, making the bridge 40 to 45 years old, which in the industry puts the structure at the end of its 50 year life expectancy and toward the end of its usefulness. He stated that rehabbing the bridge and to widen the crossing to meet minimum safety standards, can cost anywhere from \$35,000 to \$45,000. To perform a standard bridge replacement, the costs would be around \$50,000 to \$65,000. He stated by comparison of potential project cost between repair and replacement, it is apparent that bridge replacement would be more warranted.

Vice Mayor Stohler made the motion to advertise for bids for replacement of the Brush Creek Bridge. Commissioner Remick seconded the motion, which carried unanimously.