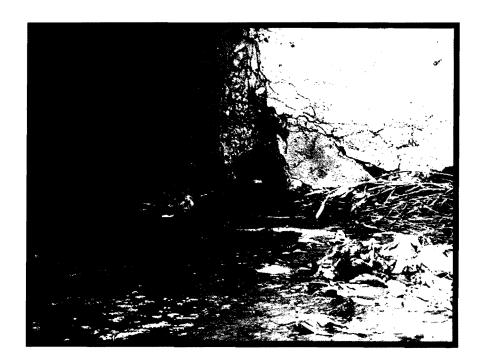

Mayor Gross appointed Rodney Scott to the Sign and Construction Appeals Board for a new term of May 2015 – 2018.

D. Consideration of Brush Creek Road Bridge Maintenance Alternatives City Engineer, Jeff Stevens addressed the board of commissioners about the bridge at Brush Creek. He stated that the bridge was built back in the 1970's, making the bridge 40 to 45 years old, which in the industry puts the structure at the end of its 50 year life expectancy and toward the end of its usefulness. He stated that rehabbing the bridge and to widen the crossing to meet minimum safety standards, can cost anywhere from \$35,000 to \$45,000. To perform a standard bridge replacement, the costs would be around \$50,000 to \$65,000. He stated by comparison of potential project cost between repair and replacement, it is apparent that bridge replacement would be more warranted.

Vice Mayor Stohler made the motion to advertise for bids for replacement of the Brush Creek Bridge. Commissioner Remick seconded the motion, which carried unanimously.