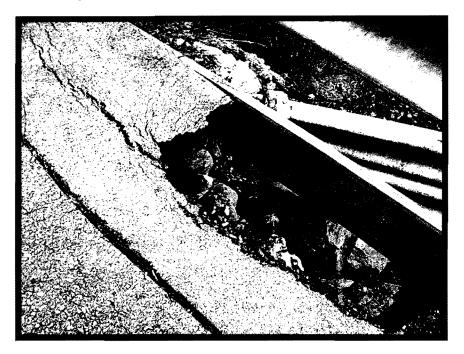

Mayor Gross appointed Rodney Scott to the Sign and Construction Appeals Board for a new term of May 2015 – 2018.

D. Consideration of Brush Creek Road Bridge Maintenance Alternatives City Engineer, Jeff Stevens addressed the board of commissioners about the bridge at Brush Creek. He stated that the bridge was built back in the 1970's, making the bridge 40 to 45 years old, which in the industry puts the structure at the end of its 50 year life expectancy and toward the end of its usefulness. He stated that rehabbing the bridge and to widen the crossing to meet minimum safety standards, can cost anywhere from \$35,000 to \$45,000. To perform a standard bridge replacement, the costs would be around \$50,000 to \$65,000. He stated by comparison of potential project cost between repair and replacement, it is apparent that bridge replacement would be more warranted.

Vice Mayor Stohler made the motion to advertise for bids for replacement of the Brush Creek Bridge. Commissioner Remick seconded the motion, which carried unanimously.