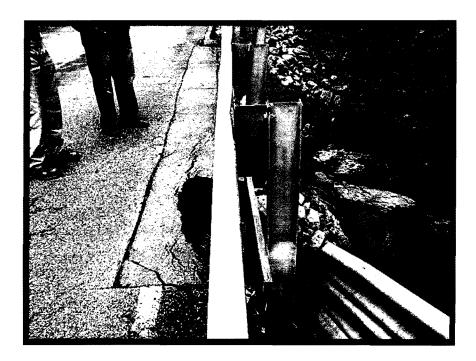

Mayor Gross appointed Rodney Scott to the Sign and Construction Appeals Board for a new term of May 2015 – 2018.

D. Consideration of Brush Creek Road Bridge Maintenance Alternatives City Engineer, Jeff Stevens addressed the board of commissioners about the bridge at Brush Creek. He stated that the bridge was built back in the 1970's, making the bridge 40 to 45 years old, which in the industry puts the structure at the end of its 50 year life expectancy and toward the end of its usefulness. He stated that rehabbing the bridge and to widen the crossing to meet minimum safety standards, can cost anywhere from \$35,000 to \$45,000. To perform a standard bridge replacement, the costs would be around \$50,000 to \$65,000. He stated by comparison of potential project cost between repair and replacement, it is apparent that bridge replacement would be more warranted.

Vice Mayor Stohler made the motion to advertise for bids for replacement of the Brush Creek Bridge. Commissioner Remick seconded the motion, which carried unanimously.