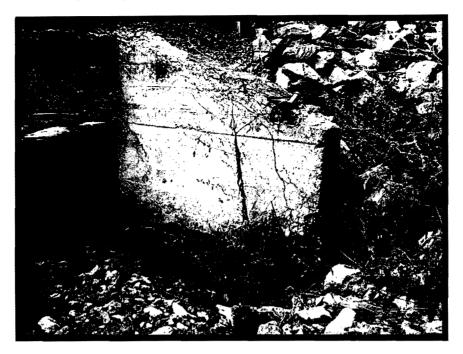

Mayor Gross appointed Rodney Scott to the Sign and Construction Appeals Board for a new term of May 2015 – 2018.

D. Consideration of Brush Creek Road Bridge Maintenance Alternatives City Engineer, Jeff Stevens addressed the board of commissioners about the bridge at Brush Creek. He stated that the bridge was built back in the 1970's, making the bridge 40 to 45 years old, which in the industry puts the structure at the end of its 50 year life expectancy and toward the end of its usefulness. He stated that rehabbing the bridge and to widen the crossing to meet minimum safety standards, can cost anywhere from \$35,000 to \$45,000. To perform a standard bridge replacement, the costs would be around \$50,000 to \$65,000. He stated by comparison of potential project cost between repair and replacement, it is apparent that bridge replacement would be more warranted.

Vice Mayor Stohler made the motion to advertise for bids for replacement of the Brush Creek Bridge. Commissioner Remick seconded the motion, which carried unanimously.