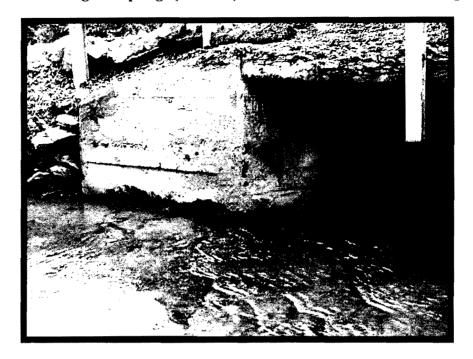

Mayor Gross appointed Rodney Scott to the Sign and Construction Appeals Board for a new term of May 2015 – 2018.

D. Consideration of Brush Creek Road Bridge Maintenance Alternatives City Engineer, Jeff Stevens addressed the board of commissioners about the bridge at Brush Creek. He stated that the bridge was built back in the 1970's, making the bridge 40 to 45 years old, which in the industry puts the structure at the end of its 50 year life expectancy and toward the end of its usefulness. He stated that rehabbing the bridge and to widen the crossing to meet minimum safety standards, can cost anywhere from \$35,000 to \$45,000. To perform a standard bridge replacement, the costs would be around \$50,000 to \$65,000. He stated by comparison of potential project cost between repair and replacement, it is apparent that bridge replacement would be more warranted.

Vice Mayor Stohler made the motion to advertise for bids for replacement of the Brush Creek Bridge. Commissioner Remick seconded the motion, which carried unanimously.