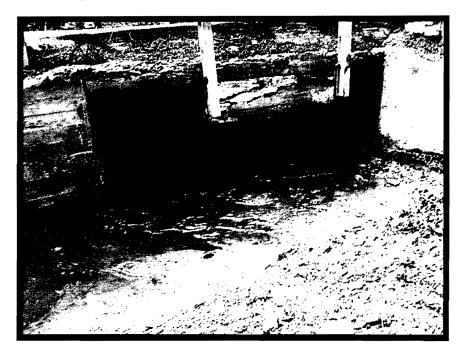

Mayor Gross appointed Rodney Scott to the Sign and Construction Appeals Board for a new term of May 2015 – 2018.

D. Consideration of Brush Creek Road Bridge Maintenance Alternatives City Engineer, Jeff Stevens addressed the board of commissioners about the bridge at Brush Creek. He stated that the bridge was built back in the 1970's, making the bridge 40 to 45 years old, which in the industry puts the structure at the end of its 50 year life expectancy and toward the end of its usefulness. He stated that rehabbing the bridge and to widen the crossing to meet minimum safety standards, can cost anywhere from \$35,000 to \$45,000. To perform a standard bridge replacement, the costs would be around \$50,000 to \$65,000. He stated by comparison of potential project cost between repair and replacement, it is apparent that bridge replacement would be more warranted.

Vice Mayor Stohler made the motion to advertise for bids for replacement of the Brush Creek Bridge. Commissioner Remick seconded the motion, which carried unanimously.