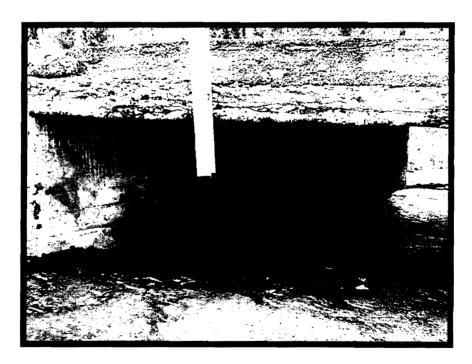

Mayor Gross appointed Rodney Scott to the Sign and Construction Appeals Board for a new term of May 2015 – 2018.

D. Consideration of Brush Creek Road Bridge Maintenance Alternatives City Engineer, Jeff Stevens addressed the board of commissioners about the bridge at Brush Creek. He stated that the bridge was built back in the 1970's, making the bridge 40 to 45 years old, which in the industry puts the structure at the end of its 50 year life expectancy and toward the end of its usefulness. He stated that rehabbing the bridge and to widen the crossing to meet minimum safety standards, can cost anywhere from \$35,000 to \$45,000. To perform a standard bridge replacement, the costs would be around \$50,000 to \$65,000. He stated by comparison of potential project cost between repair and replacement, it is apparent that bridge replacement would be more warranted.

Vice Mayor Stohler made the motion to advertise for bids for replacement of the Brush Creek Bridge. Commissioner Remick seconded the motion, which carried unanimously.